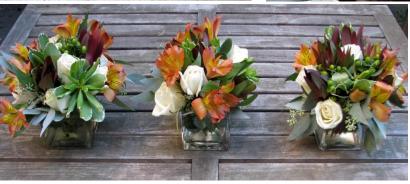

## An arrangement 4" to 9"

Size is all important in this arrangement. It must fit the brief of larger than 4" but smaller than 9". The best way to ensure this is to cut an aperture/bridge 9"x9" and rotate it around your finished arrangement.

Your plant material should be in scale to the container and theme. You can wire your materials and add trimmings or extras but they must all fit within the scale [4x9]

Use some sort of container to hold water or oasis to ensure your materials stay fresh, and if possible test your materials a before you need them to ensure they will stay fresh through the day. Keep them cool and spray them if you wish. Points will be deducted for poor material [wilted, misshaped or marked]. Containers and accessories should be pristine.