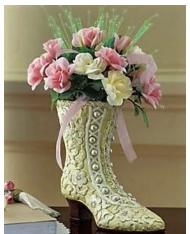

## An arrangement 4" to 9"

Size is all important in this arrangement. It must fit the brief of larger than 4" but smaller than 9". The best way to ensure this is to cut an aperture/bridge 9"x9" and rotate it around your finished arrangement.

Your plant material should be in scale to the container and theme. You can wire your materials and add trimmings or extras but they must all fit within the scale [4x9]

Use some sort of container to hold water or oasis to ensure your materials stay fresh, and if possible test your materials a before you need them to ensure they will stay fresh through the day. Keep them cool and spray them if you wish. Points will be deducted for poor material [wilted, misshaped or marked]. Containers and accessories should be pristine.