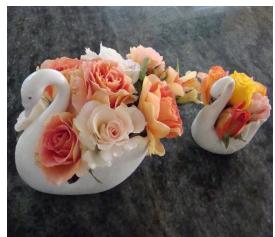

## An arrangement 4" to 9"

Size is all important in this arrangement. It must fit the brief of larger than 4" but smaller than 9". The best way to ensure this is to cut an aperture/bridge 9"x9" and rotate it around your finished arrangement.

Your plant material should be in scale to the container and theme. You can wire your materials and add trimmings or extras but they must all fit within the scale [4x9]

Use some sort of container to hold water or oasis to ensure your materials stay fresh, and if possible test your materials a before you need them to ensure they will stay fresh through the day. Keep them cool and spray them if you wish. Points will be deducted for poor material [wilted, misshaped or marked]. Containers and accessories should be pristine.