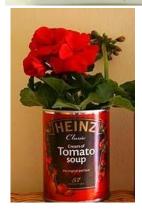

## Arrangement in an unusual container

This can be a really fun subject, how unusual can you get?

Fruit, vegetables, footwear and household items have all been used to great effect. As long as the item can hold water [or a container that can hold water or oasis] it can be used.

Don't forget to have your container and any accessories in good order as well, finish matters. Go on be bizarre with your container and work out what plant material suits it.