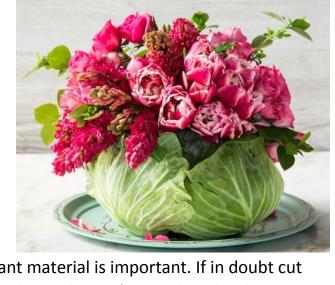

## Arrangement in an unusual container

This can be a really fun subject, how unusual can you get?

Fruit, vegetables, footwear and household items have all been used to great effect. As long as the item can hold water [or a container that can hold water or oasis] it can be used.

Flowers and foliage must be fresh but can be

wired. As in all arrangements the quality of your plant material is important. If in doubt cut some of your plant material prior to arranging to see how it keeps (remember the show can get warm and things wilt) then use fresh for the final piece.

Don't forget to have your container and any accessories in good order as well, finish matters. Go on be bizarre with your container and work out what plant material suits it.