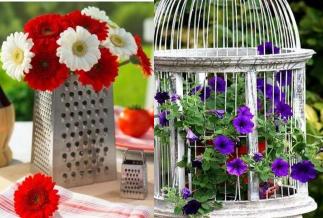

## Arrangement in an unusual container

This can be a really fun subject, how unusual can you get?

Fruit, vegetables, footwear and household items have all been used to great effect. As long as the item can hold water [or a container that can hold water or oasis] it can be used.

Don't forget to have your container and any accessories in good order as well, finish matters. Go on be bizarre with your container and work out what plant material suits it.