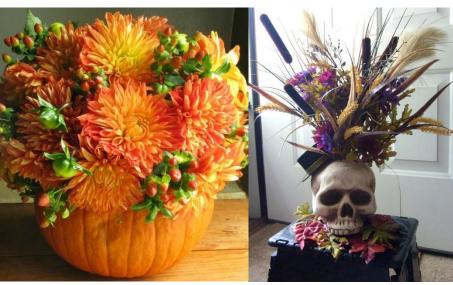

## Arrangement in an unusual container

This can be a really fun subject, how unusual can you get?

Fruit, vegetables, footwear and household items have all been used to great effect. As long as the item can hold water [or a container that can hold water or oasis] it can be used.

Don't forget to have your container and any accessories in good order as well, finish matters. Go on be bizarre with your container and work out what plant material suits it.