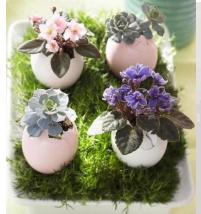

## Arrangement in an unusual container

This can be a really fun subject, how unusual can you get?

Fruit, vegetables, footwear and household items have all been used to great effect. As long as the item can hold water [or a container that can hold water or oasis] it can be used.

Don't forget to have your container and any accessories in good order as well, finish matters. Go on be bizarre with your container and work out what plant material suits it.