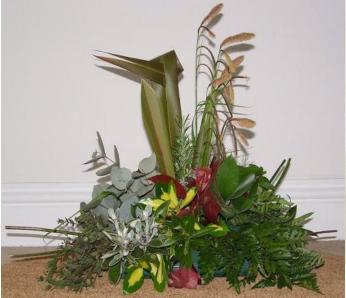

Again the texture is good but the berries and seed heads would require to be replaced by leaf.

This arrangement uses fern and broad leaf well but the yellow bracts would require to be replaced with leaves.