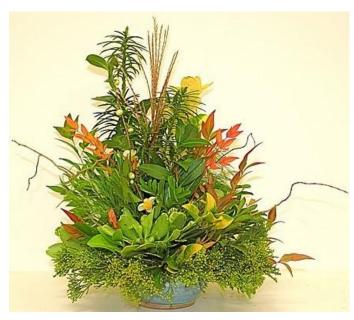

A wide range of textures and colours are found, using herbaceous, shrub, tree, grasses and succulents.

Materials must be fresh and unblemished.

This arrangement has nice shape and texture variety, but the berries would result in disqualification.