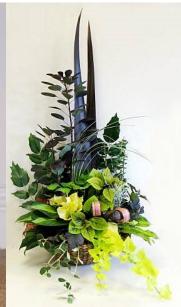

Again the texture is good but the berries and seed heads would require to be replaced by leaf.

This arrangement uses fern and broad leaf well but the yellow bracts would require to be replaced with leaves.