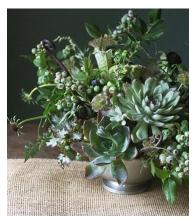

A wide range of textures and colours are found, using herbaceous, shrub, tree, grasses and succulents.

Materials must be fresh and unblemished.

This arrangement has nice shape and texture variety, but the berries would result in disqualification.