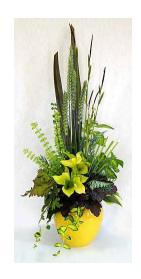

Again the texture is good but the berries and seed heads would require to be replaced by leaf.

This arrangement uses fern and broad leaf well but the yellow bracts would require to be replaced with leaves.