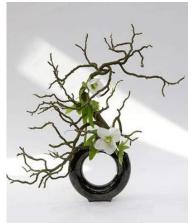

This can be done effectively by going for very classic lines.

Or manipulating materials such as the foliage to get striking effects.

As with all arrangements points will be awarded by representation of the theme, balance of the piece and the quality of presentation. Polish your container, cover oasis or fixing points, and ensure your materials are of the very best quality.