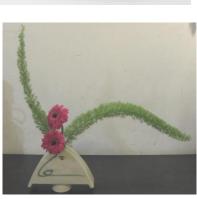

## Arrangement for a busy lifestyle

The aim of this arrangement is something simple including few materials, which can be done quickly. The normal rule is around 3 flowers or sprays, without a lot of foliage and accessories.

This can be done effectively by going for very classic lines.

Or manipulating materials such as the foliage to get striking effects.

As with all arrangements points will be awarded by representation of the theme, balance of the piece and the quality of presentation. Polish your container, cover oasis or fixing points, and ensure your materials are of the very best quality.