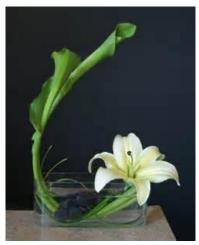

## Arrangement for a busy lifestyle

The aim of this arrangement is something simple including few materials, which can be done quickly. The normal rule is around 3 flowers or sprays, without a lot of foliage and accessories.

This can be done effectively by going for very classic lines.

Or manipulating materials such as the foliage to get striking effects.

As with all arrangements points will be awarded by representation of the theme, balance of the piece and the quality of presentation. Polish your container, cover oasis or fixing points, and ensure your materials are of the very best quality.