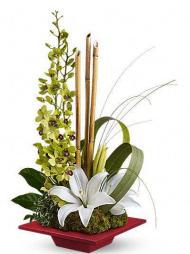

This can be done effectively by going for very classic lines.

Or manipulating materials such as the foliage to get striking effects.

As with all arrangements points will be awarded by representation of the theme, balance of the piece and the quality of presentation. Polish your container, cover oasis or fixing points, and ensure your materials are of the very best quality.