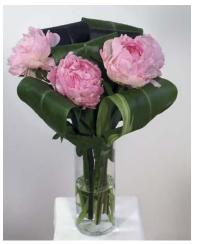

## Arrangement for a busy lifestyle

The aim of this arrangement is something simple including few materials, which can be done quickly. The normal rule is around 3 flowers or sprays, without a lot of foliage and accessories.

This can be done effectively by going for very classic lines.

Or manipulating materials such as the foliage to get striking effects.

As with all arrangements points will be awarded by representation of the theme, balance of the piece and the quality of presentation. Polish your container, cover oasis or fixing points, and ensure your materials are of the very best quality.