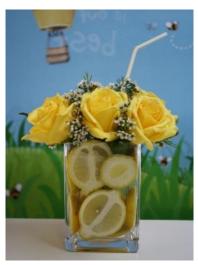

## Arrangement for a busy lifestyle

The aim of this arrangement is something simple including few materials, which can be done quickly. The normal rule is around 3 flowers or sprays, without a lot of foliage and accessories.

This can be done effectively by going for very classic lines.

Or manipulating materials such as the foliage to get striking effects.

As with all arrangements points will be awarded by representation of the theme, balance of the piece and the quality of presentation. Polish your container, cover oasis or fixing points, and ensure your materials are of the very best quality.

This is a fun one to try, with not too much time or expense. A good starter project.